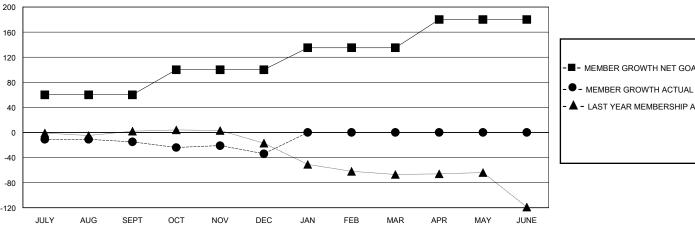

## GOALS AND ACTUAL MEMBERS CUMULATIVE

| - | MEMBER GROWTH NET GOAL |  |
|---|------------------------|--|
| _ |                        |  |

- LAST YEAR MEMBERSHIP ACTUAL

Results as of: 12/31/2023

| DROPPED CLUBS: 1 |    |
|------------------|----|
| DROPPED MEMBERS  |    |
| DECEASED         | 11 |
| CLUB CANCELLED   | 10 |
| OTHER            | 71 |
| TOTAL            | 92 |